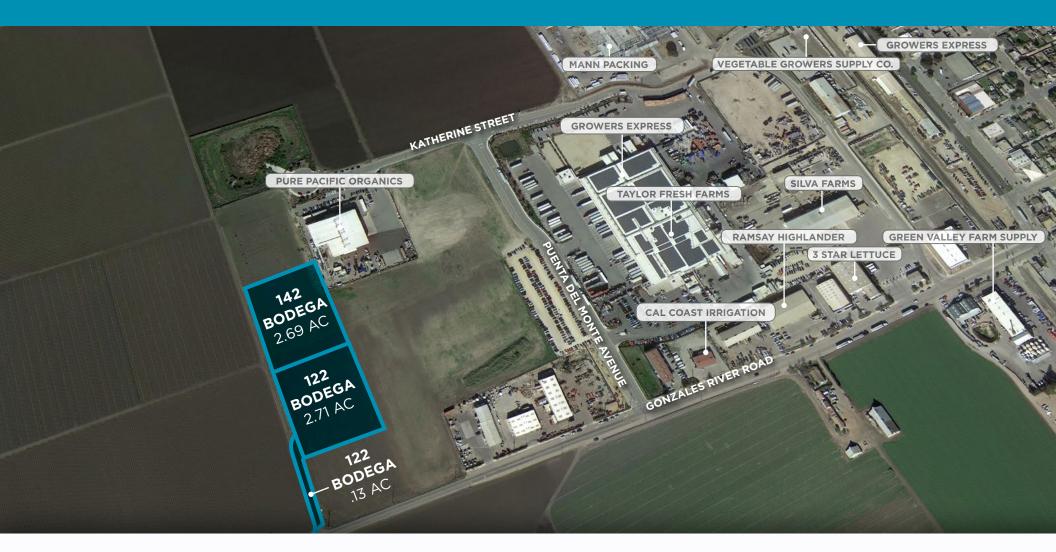

#### PROPERTY DESCRIPTION

The two parcels are located in the Gonzales Agricultural Business Park. Gonzales' central location in the Salinas Valley contributes to its prominence as an agriculture business center. Since the Park's inception, several large produce companies have built facilities there, including Pacific International Marketing, Taylor Farms, Growers Express and soon, Mann Packing. In and around the Park you can find other related companies including farming companies, irrigation stores, farm supply companies, agriculture equipment companies, agriculture fabrication shops, packing sheds, and labor contracting companies. With industrial sewer servicing the Park, the area lends itself to the establishment of wineries or juice plants. The Park has easy access on and off Highway 101, both north and south.

| Location:      | 122 & 142 Bodega, Gonzales, CA                                                                                                                                                                                                                                                                                   |
|----------------|------------------------------------------------------------------------------------------------------------------------------------------------------------------------------------------------------------------------------------------------------------------------------------------------------------------|
| APN:           | 122 Bodega: 223-081-019 & 223-081-027<br>142 Bodega: 223-081-018                                                                                                                                                                                                                                                 |
| Lot Area:      | 122 Bodega: 2.71 Acres<br>142 Bodega: 2.69 Acres                                                                                                                                                                                                                                                                 |
| Zoning:        | Industrial                                                                                                                                                                                                                                                                                                       |
| Building Area: | 50% Floor Area Ratio                                                                                                                                                                                                                                                                                             |
| Utilities:     | All utilities are stubbed at the end of the cul de sac at the end of Katherine with industrial sewer nearby.                                                                                                                                                                                                     |
| Possible Uses: | Agricultural services, plant nurseries, public utilities, equipment rental, mini storage, food processing, manufacturing, laboratory, maintenance & repair facility, warehousing, outdoor storage, recycling, truck terminal, farm equipment sales/service, vehicle repair/maintenance, winery/juice plant, etc. |
| Asking Price:  | 122 Bodega: \$1,065,000 (\$9.02 p.s.f.)<br>142 Bodega: \$1,055,000 (\$9.00 p.s.f.)                                                                                                                                                                                                                               |