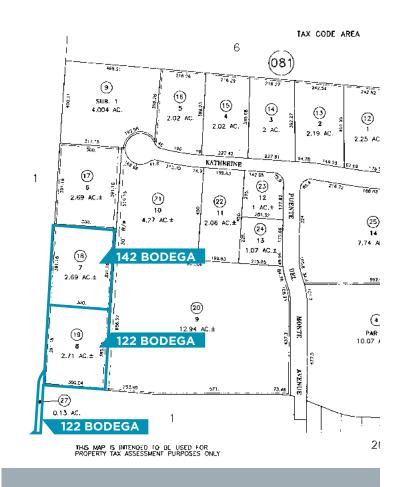

| Location:      | 122 & 142 Bodega, Gonzales, CA                                                                                                                                                                                                                                                                                   |
|----------------|------------------------------------------------------------------------------------------------------------------------------------------------------------------------------------------------------------------------------------------------------------------------------------------------------------------|
| APN:           | 122 Bodega: 223-081-019 & 223-081-027<br>142 Bodega: 223-081-018                                                                                                                                                                                                                                                 |
| Lot Area:      | 122 Bodega: 2.71 Acres<br>142 Bodega: 2.69 Acres                                                                                                                                                                                                                                                                 |
| Zoning:        | Industrial                                                                                                                                                                                                                                                                                                       |
| Building Area: | 50% Floor Area Ratio                                                                                                                                                                                                                                                                                             |
| Utilities:     | All utilities are stubbed at the end of the cul de sac at the end of Katherine with industrial sewer nearby.                                                                                                                                                                                                     |
| Possible Uses: | Agricultural services, plant nurseries, public utilities, equipment rental, mini storage, food processing, manufacturing, laboratory, maintenance & repair facility, warehousing, outdoor storage, recycling, truck terminal, farm equipment sales/service, vehicle repair/maintenance, winery/juice plant, etc. |
| Asking Price:  | 122 Bodega: \$1,065,000 (\$9.02 p.s.f.)<br>142 Bodega: \$1,055,000 (\$9.00 p.s.f.)                                                                                                                                                                                                                               |